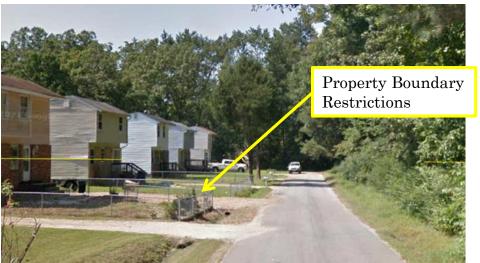

determined that there exists a 6" waterline. Therefore, no additional improvement is necessary.
- Fire Hydrant
  - Perform field hydrant test to determine whether larger piping is needed
    - CHA has conducted its preliminary analysis and has identified new hydrant locations for installation under Phase II.



- Sidewalk Extension
  - Construct 800' of sidewalk along Higgins Street

CHA identified several issues that would result in a negative impact to the neighborhood if the additional sidewalk is to be installed, including the displacement of mature trees, impacts to existing drainage patterns, and impacts to front yards, etc.

- Alternatives
  - Overlay existing with clearly identified handicapped accessibility ramps
  - Share the Road Signage recognizing pedestrian and bicycle use







# Next Steps

- Continue Housing Rehabilitation Efforts under Phase II
- Finalize Construction Plans and bid documents
- Advertise RFP for Contractor to complete drainage and utility work
- Receive Phase II funding

#### **BOARD ACTION FORM**

Agenda Item: Recognitions #3.08

Subject: Proposed US 301 Pedestrian/Bicycle Path – Steve Steele, CHA

Board Meeting Date: October 20, 2022

**Summary:** At the request of Supervisor Tyler, staff has been working with CHA to determine if a pedestrian/bicycle path can be developed along US 301 in Jarratt, south of the main intersection (Rt 631, extending to Rt 708). This stretch of four-lane highway has a significant amount of truck and car traffic, but residents (including children) living in neighborhoods on the south side of Jarratt use the s