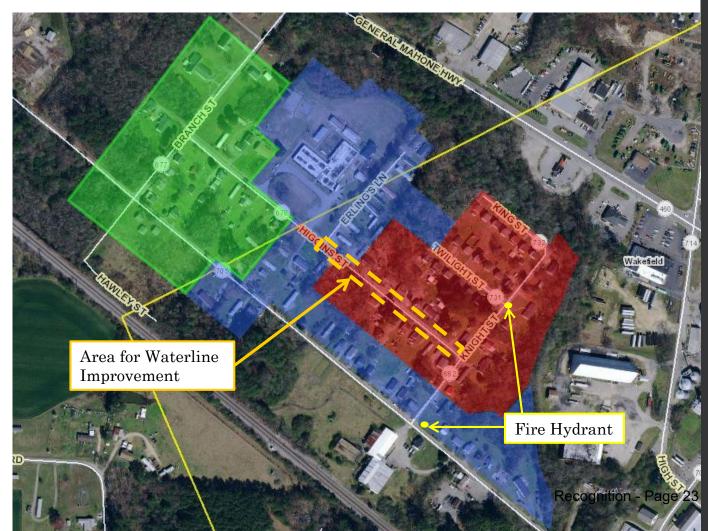

## 3.01 Sussex County Industrial Park Property Analysis – Jim Bruce, BFLC

Jim Bruce of Bruce Facility Planning Consultants (BFPC) in Atlanta presented virtually his findings and recommendations from his completed review of industrial properties/sites in Sussex County. Staff proposes that these recommendations be used to develop a more focused, strategic approach to marketing industrial sites in Sussex County.

There was discussion of the VEDP grant to make site shovel ready and onsite water problems.

An executive summary was provided to Board for your review. Copies of the bid sheet and project map.

No action was requested at the time.