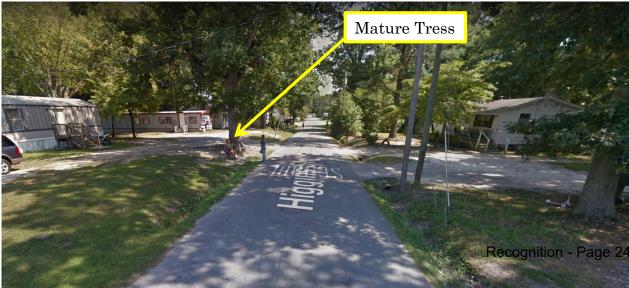

ermined that there exists a 6" waterline. Therefore, no additional improvement is necessary.
- Fire Hydrant
  - Perform field hydrant test to determine whether larger piping is needed
    - CHA has conducted its preliminary analysis and has identified new hydrant locations for installation under Phase II.



- Sidewalk Extension
  - Construct 800' of sidewalk along Higgins Street

CHA identified several issues that would result in a negative impact to the neighborhood if the additional sidewalk is to be installed, including the displacement of mature trees, impacts to existing drainage patterns, and impacts to front yards, etc.

- Alternatives
  - Overlay existing with clearly identified handicapped accessibility ramps
  - Share the Road Signage recognizing pedestrian and bicycle use







# Next Steps

- Continue Housing Rehabilitation Efforts under Phase II
- Finalize Construction Plans and bid documents
- Advertise RFP for Contractor to complete drainage and utility work
- Receive Phase II funding

#### **BOARD ACTION FORM**

Agenda Item: Recognitions #3.08

Subject: Proposed US 301 Pedestrian/Bicycle Path – Steve Steele, CHA

Board Meeting Date: October 20, 2022

**Summary:** At the request of Supervisor Tyler, staff has been working with CHA to determine if a pedestrian/bicycle path can be developed along US 301 in Jarratt, south of the main intersection (Rt 631, extending to Rt 708). This stretch of four-lane highway has a significant amount of truck and car traffic, but residents (including children) living in neighborhoods on the south side of Jarratt use the shoul