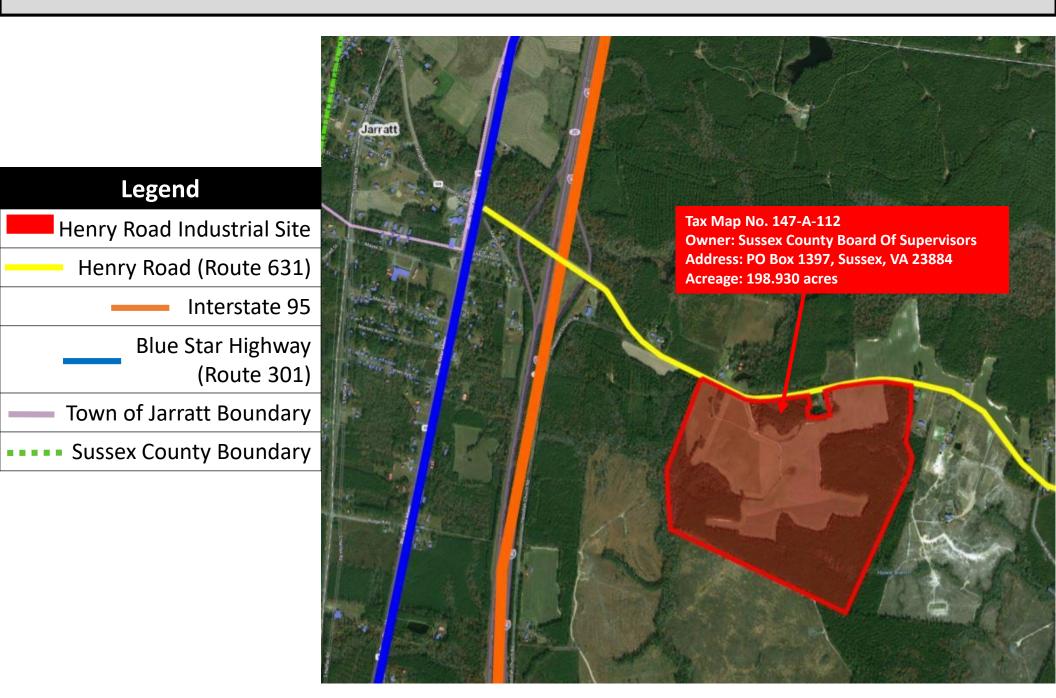

## 3.01 Sussex County Industrial Park Property Analysis – Jim Bruce, BFLC

Jim Bruce of Bruce Facility Planning Consultants (BFPC) in Atlanta presented virtually his findings and recommendations from his completed review of industrial properties/sites in Sussex County. Staff proposes that these recommendations be used to develop a more focused, strategic approach to marketing industrial sites in Sussex County.

There was discussion of the VEDP grant to make site shovel ready and onsite water problems.

An executive summary was provided to Board for your review. Copies of the bid sheet and project map.

No action was requested at the time.