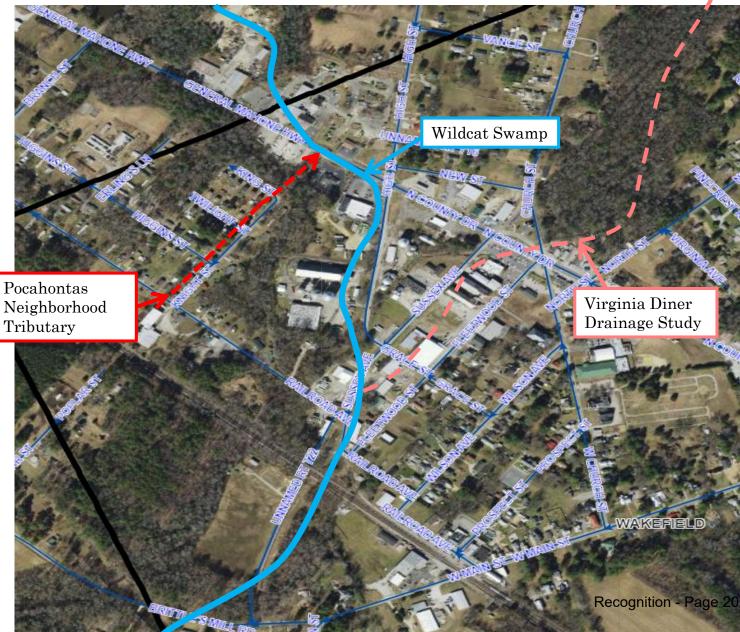

## 6.01 Wildcat Swamp (Wakefield) Ditch Maintenance Project, Phase I Bid Award

County Administrator Douglas stated this project addresses significant drainage concerns in Wakefield affecting the Virginia Diner, James River Equipment, and other business, the Board of Supervisors authorized the Wooten Company several months ago to begin Phase 1 of a ditch maintenance project. Upon permit approval from the US Army Corps of Engineers (which took much longer than anticipated), the Wooten Company recently bid this project and received a low bid of \$84,274.90 from Rickmond General Contracting of Wakefield (attached for your review) to complete Phase 1 extending from Railroad Avenue to the Norfolk Southern trestle/former WWTP (this bid price was close to the engineering estimate). Based on the recommendation from the Wooten Company, staff recommends that Phase 1 be awarded to Rickmond General Contracting. In addition, resolutions are attached that appropriate reserve funds for the bid amount (\$84,274.90), as well for associated engineering and construction management costs (\$26,100).

Staff recommended bid award to Rickmond General Contracting for Phase 1 of the Wildcat Swamp Ditch Maintenance Project for \$84,274.90; approval of the attached resolutions to provide the necessary funds for the project and related engineering costs, and authorization to begin wetlands delineation, permitting, and project design for Phase 2.

Copies of the bid sheet and map were included in the Board packet.

ON MOTION OF SUPERVISOR FLY, seconded by SUPERVISOR TYLER and carried: RESOLVED that the Sussex County Board of Supervisors hereby approves the award of the bid to Rickmond General Contracting for Phase 1 of the Wildcat Swamp Ditch Maintenance Project for for \$84,274.90; and