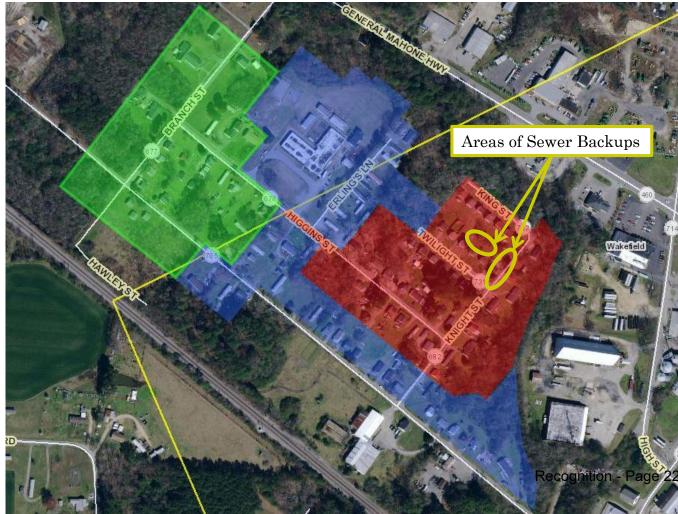

## 3.01 Sussex County Industrial Park Property Analysis – Jim Bruce, BFLC

Jim Bruce of Bruce Facility Planning Consultants (BFPC) in Atlanta presented virtually his findings and recommendations from his completed review of industrial properties/sites in Sussex County. Staff proposes that these recommendations be used to develop a more focused, strategic approach to marketing industrial sites in Sussex County.

There was discussion of the VEDP grant to make site shovel ready and onsite water problems.

An executive summary was provided to Board for your review. Copies of the bid sheet and project map.

No action was requested at the time.