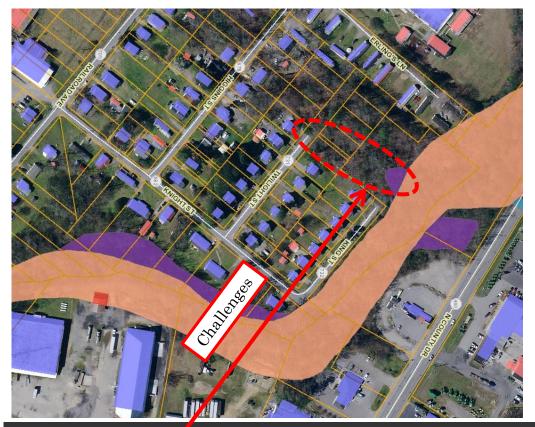

## 3.01 Sussex County Industrial Park Property Analysis – Jim Bruce, BFLC

Jim Bruce of Bruce Facility Planning Consultants (BFPC) in Atlanta presented virtually his findings and recommendations from his completed review of industrial properties/sites in Sussex County. Staff proposes that these recommendations be used to develop a more focused, strategic approach to marketing industrial sites in Sussex County.

There was discussion of the VEDP grant to make site shovel ready and onsite water problems.

An executive summary was provided to Board for your review. Copies of the bid sheet and project map.

No action was requested at the time.