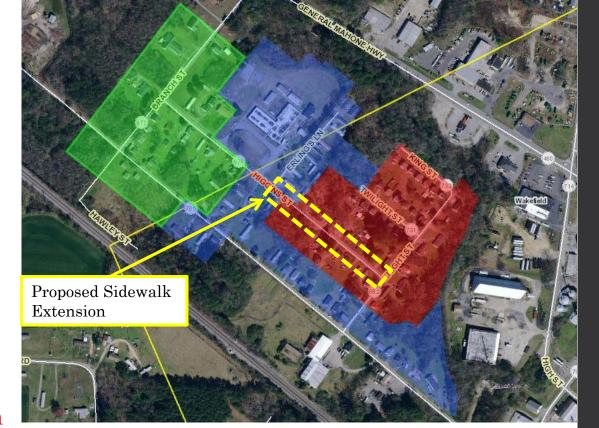

etermined that there exists a 6" waterline. Therefore, no additional improvement is necessary.
- Fire Hydrant
  - Perform field hydrant test to determine whether larger piping is needed
    - CHA has conducted its preliminary analysis and has identified new hydrant locations for installation under Phase II.



- Sidewalk Extension
  - Construct 800' of sidewalk along Higgins Street

CHA identified several issues that would result in a negative impact to the neighborhood if the additional sidewalk is to be installed, including the displacement of mature trees, impacts to existing drainage patterns, and impacts to front yards, etc.

- Alternatives
  - Overlay existing with clearly identified handicapped accessibility ramps
  - Share the Road Signage recognizing pedestrian and bicycle use







# Next Steps

- Continue Housing Rehabilitation Efforts under Phase II
- Finalize Construction Plans and bid documents
- Advertise RFP for Contractor to complete drainage and utility work
- Receive Phase II funding

#### **BOARD ACTION FORM**

Agenda Item: Recognitions #3.08

Subject: Proposed US 301 Pedestrian/Bicycle Path – Steve Steele, CHA

Board Meeting Date: October 20, 2022

**Summary:** At the request of Supervisor Tyler, staff has been working with CHA to determine if a pedestrian/bicycle path can be developed along US 301 in Jarratt, south of the main intersection (Rt 631, extending to Rt 708). This stretch of four-lane highway has a significant amount of truck and car traffic, but residents (including children) living in neighborhoods on the south side of Jarratt use the sho