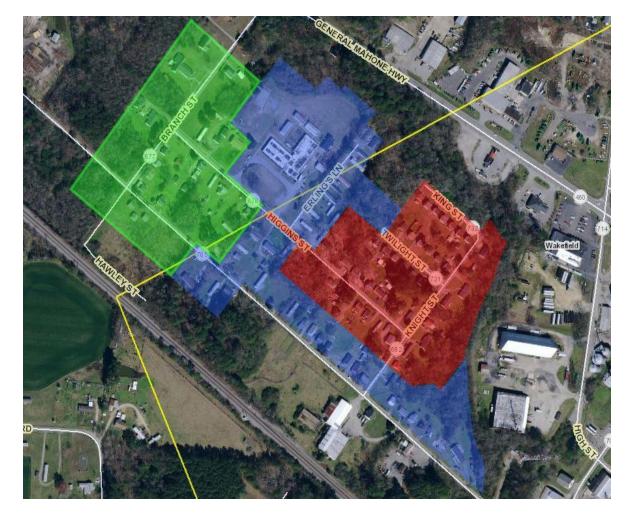

## Minutes of the SUSSEX COUNTY JOINT PUBLIC HEARING OF THE PLANNING COMMISSION AND THE BOARD OF SUPERVISORS Monday, September 13, 2022 at 4:00 P. M. Sussex County Social Service Conference Room 20103 Princeton Road Sussex, VA 23884

# **STAFF REPORT PRESENTATION- Amendment to Conditional Use Permit #2019-01,** <u>Waverly Solar, LLC.</u>

Beverly Walkup, Director of Planning, presented a brief summary of the application and information from the staff report. She explained that the applicant is seeking to amend condition 10 and additional condition under CUP #2019-01. Staff has consulted with the Department of Forestry in regards to the proposal offered by the applicant. The representative of the Department of Forestry concurred and approved of the proposal.

#### **BACKGROUND:**

The applicant, Waverly Solar, LLC is seeking an amendment to their Conditional Use Permit #2019-01 approved by the Board of Supervisors on March 21, 2019 to construct and operate a 118 megawatt solar energy facility in Sussex County. Waverly Solar, LLC will be the long term owner and operator of the Project. The site is located between the Town of Waverly to the northeast and the unincorporated community of Newville to the southwest. The site is bound to the east by Coppahaunk Road (SR 654) and to the north by the Town of Waverly. Beef Steak Road (SR 626) traverses the western part of the project site and Oakdale Road (SR 655) runs through the southern part of the site. Sussex Drive (Route 40) extends north to south through the eastern part of the site. The project consists of 36 parcels (please see Exhibit B), totaling approximately 2,765 acres. The solar facility will only be located on approximately 823 acres. All properties are zoned A-1 and consist predominately of timberland and wetlands. The surrounding land uses include farmland, woodlands, single-family residences, a manufactured home park and overhead electrical transmission lines. The project will connect to the utility grid through a substation to be built by Virginia Electric and Power Company, d/b/a Dominion Energy. Waverly Solar will utilize approximately 330,000 single axis tracker and fixed tilt solar panels.