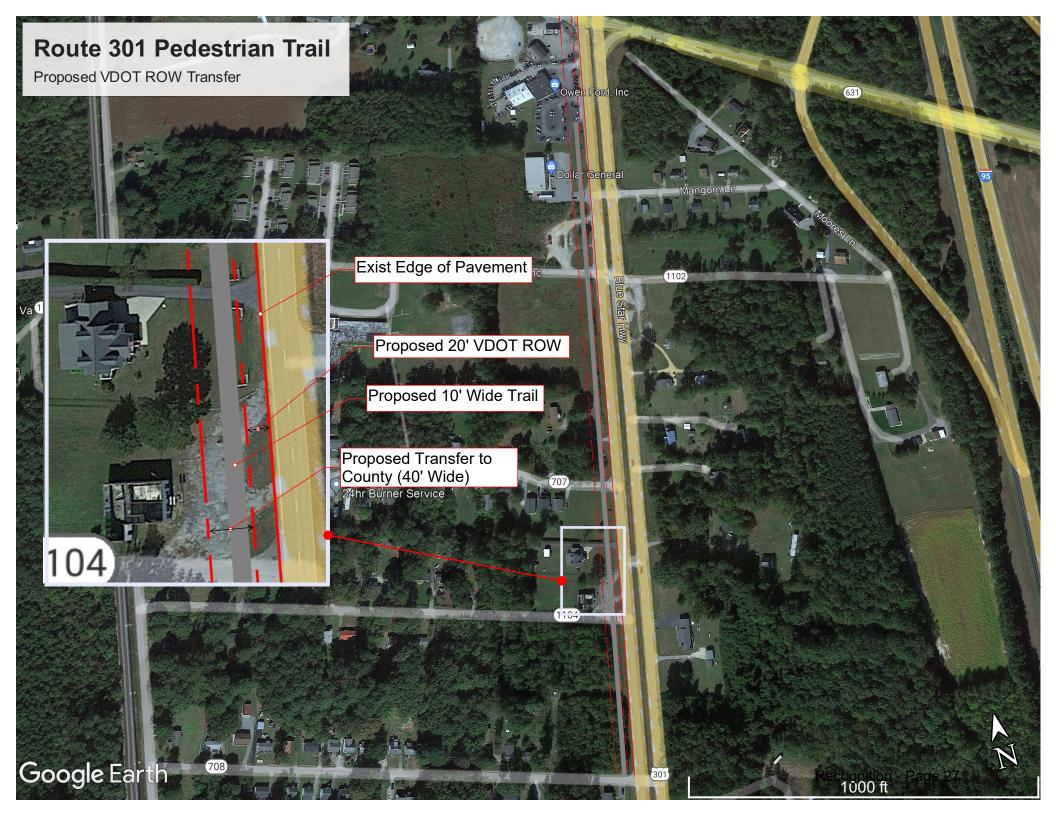

_\_ SECONDED BY: \_\_\_\_\_

| Member   | <u>Aye</u> | Nay |                        | <u>Member</u> | <u>Aye</u> | Nay                   |
|----------|------------|-----|------------------------|---------------|------------|-----------------------|
| Fly      |            |     |                        | W. Jones      |            |                       |
| Futrell  |            |     |                        | Seward        |            |                       |
| D. Jones |            |     |                        | Tyler         |            |                       |
|          |            |     | White<br>(Tie Breaker) |               |            |                       |
|          |            |     |                        |               |            | Recognition - Page 26 |



#### **BOARD ACTION FORM**

Agenda Item: Recognitions #3.09

**Subject:** Sussex County Chamber of Commerce Update – Jesse Hellyer

Board Meeting Date: October 20 2022

**Summary**: Jesse Hellyer, President of the Sussex County Chamber of Commerce, will provide an update on Chamber activities, to include the upcoming Oktoberfest event in Waverly on October 22<sup>nd</sup> (event flyer attached).

Recommendation: No action is requested.

Attachment: Oktoberfest Flyer

ACTION: None

MOTION BY: \_\_\_\_\_\_ SECONDED BY: \_\_\_\_\_

| <u>Member</u> | <u>Aye</u> | <u>Nay</u> |                           | <u>Member</u> | <u>Aye</u> | <u>Nay</u> |  |
|---------------|------------|------------|---------------------------|---------------|------------|------------|--|
| Fly           |