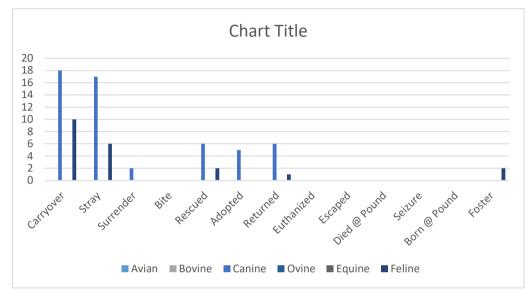

ld cut or injure the animals and/or possible safety and/or injury potentials to the staff and animals. <u>Total in</u> **November (2.5) Hour** 

<u>Canine Shots:</u> Whenever needed, the Officers will provide shots to the canines within the shelter. This is based on the number of canines in the shelter. <u>Total in November (4) Hours</u>

<u>Shelter Related:</u> The Officers provide support to the pound attendants and the Adoption/Rescue Coordinator at the shelter. This includes but not limited to animal transports, animal feed from the storage bins to the shelter, transfer cleaning chemicals from the outside building to inside the shelter and many other related issues as an example. <u>Total in November (36.5) Hours</u>

# Sussex County Animal Control Monthly Intake Report November 2017



|        | Carryover | Stray | Surrender | Bite | Rescued | Adopted | Returned | Euthanized | Escaped | Died @ Pound | Seizure | Born @ Pound | Foster |
|--------|-----------|-------|-----------|------|---------|---------|----------|------------|---------|--------------|---------|--------------|--------|
| Avian  | 0         | 0     | 0         | 0    | 0       | 0       | 0        | 0          | 0       | 0            | 0       | 0            | 0      |
| Bovine | 0         | 0     | 0         | 0    | 0       | 0       | 0        | 0          | 0       | 0            | 0       | 0            | 0      |
| Canine | 18        | 17    | 2         | 0    | 6       | 5       | 6        | 0          | 0       | 0            | 0       | 0            | 0      |
| Ovine  | 0         | 0     | 0