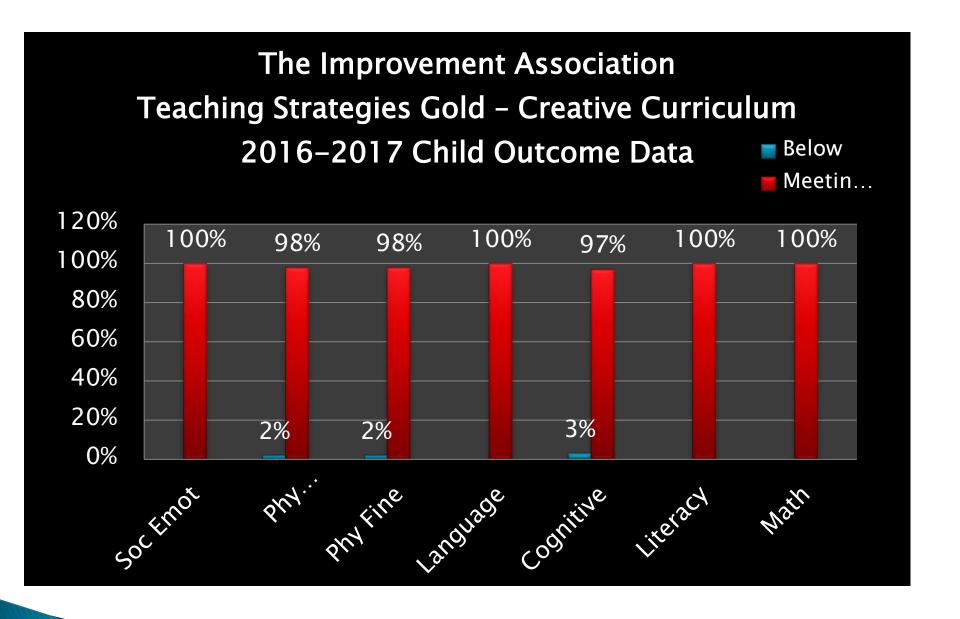

be met wherein the Improvement Association has met the seventeen (17) essential requirements for the past two (2) years.

Ms. Ricks stated that the Improvement Association also has the Head Start Program which serves three (3) to four (4) year olds. It was stated that the benefit of the Head Start Program is, it serves the entire family. Children are provided nutritious meals and snacks. Dental, physical, social and emotional development services are provided. Screenings are also provided. An early childhood curriculum, which is called Creative Curriculum, is being used. Ms. Ricks also reported that parents are involved in the program and get supportive services—parenting education, education assistance and parent engagement program. The Parent Engagement Program is where the parents are involved in classrooms where they set up activities they want implemented. Currently, thirty-six (36) families have begun education and job training programs. Twenty-seven percent (27%) of the parents have received their Associates, Bachelor's Degree or job training programs. One hundred percent (100%) of families have participated in family goal setting programs. Ninety-nine percent (99%) of the families have participated in a parent, marriage relationship or health education workshop. Sixty-three (63) fathers or father-figures have participated with activities with the children. The children were at 100% for their math and language for Head Start.