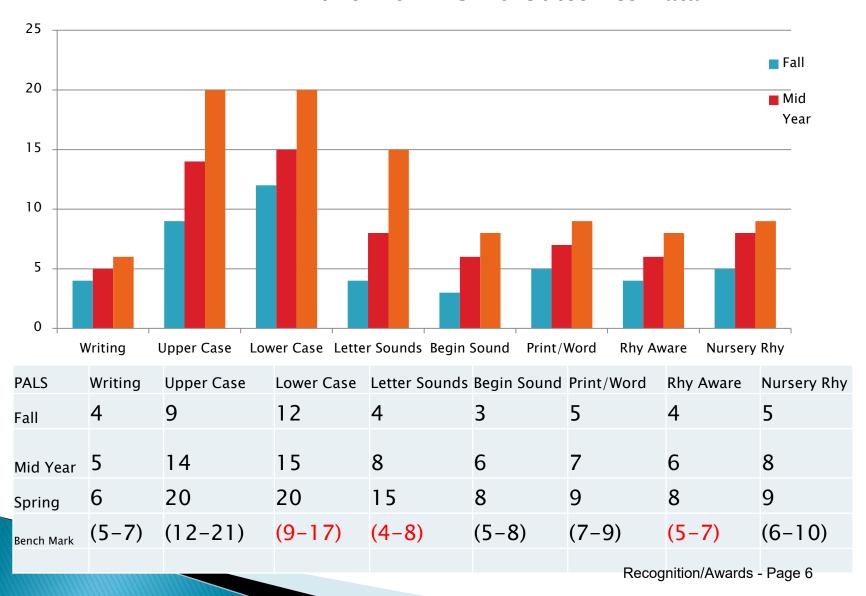

Ms. Ricks also stated that the Improvement Association also have the Parents as Teachers (PAT) program. This is a program wherein the educators go into the homes and work with the parents—pregnant parents and/or parents already with children. This program is for help with health and developmental stages level early on to prepare the children for school. Currently, sixty-six (66) families are being served in the areas of Surry, Sussex, Greensville/Emporia and Brunswick. One hundred and forty-eight (148) families and 208 children have been served since 2013. There are requirements in the program that has to

be met wherein the Improvement Association has met the seventeen (17) essential requirements for the past two (2) years.

Ms. Ricks stated that the Improvement Association also has the Head Start Program which serves three (3) to four (4) year olds. It was stated that the benefit of the Head Start Program is, it serves the entire family. Children are provided nutritious meals and snacks. Dental, physical, social and emotional development services are provided. Screenings are also provided. An early childhood curriculum, which is called Creative Curriculum, is being used. Ms. Ricks also reported that parents are involved in the program and get supportive services—parenting education, education assistance and parent engagement program. The Parent Engagement Program is where the parents are involved in classrooms where they set up activities they want implemented. Currently, thirty-six (36) families have begun education and job training programs. Twenty-seven percent (27%) of the parents have received their Associates, Bachelor's Degree or job training programs. One hundred percent (100%) of families have participated in family goal setting programs. Ninety-nine percent (99%) of the families have participated in a parent, marriage relationship or health education workshop. Sixty-three (63) fathers or father-figures have participated with activities with the children. The children were at 100% for their math and language for Head Start.