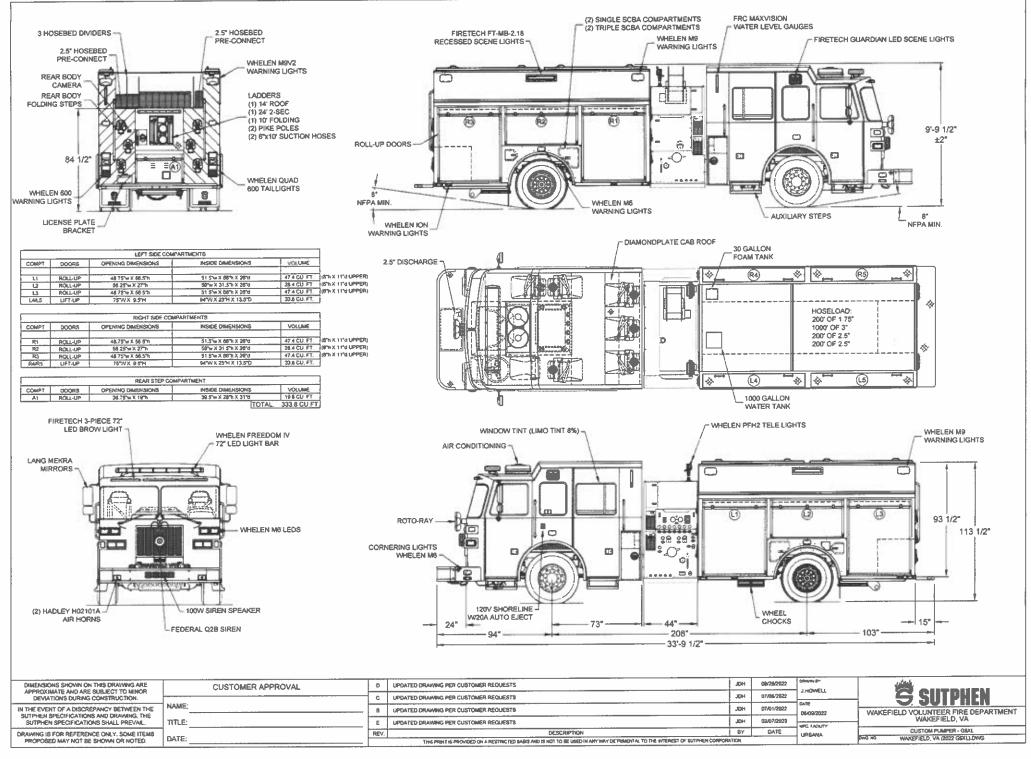

# 6. Action Items

- 6.01 VEDP Business Ready Grant Overview & Related Budget Amendments David Conmy
- 6.02 Fire Engine Acquisition (Stony Creek and Wakefield VFDs) Financing Resolution
- 6.03 Recommended Sussex County EMS Operations Plan Thomas Hicks (Berkley Group)
- 6.04 Donation of Waverly Fire Department Engine 120 Supervisor Fly