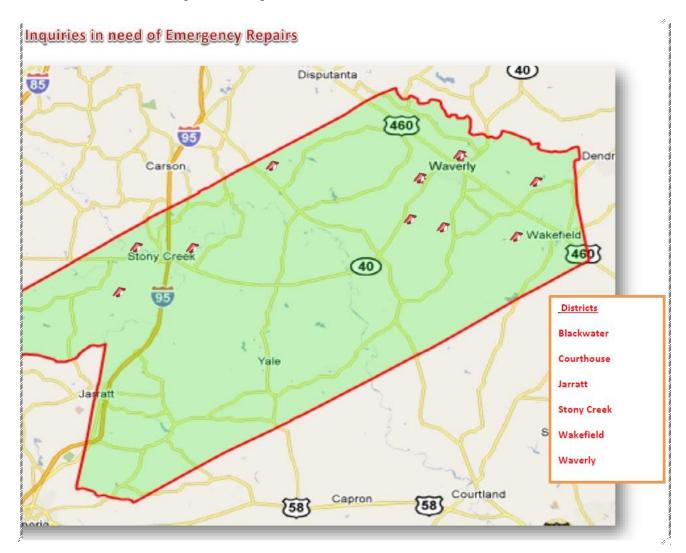

#### 7.06 Report on Convenience Sites

This item was requested by Supervisor Fly. County Administrator Jones gave a brief introduction.

County Administrator Jones stated that the contract with Atlantic Waste was re-negotiated. As part of that re-negotiation, the County will have manned convenience sites at five (5) locations by June 2018. Those five (5) convenience sites will be the Courthouse, Jarratt, Stony Creek, Wakefield, and Waverly sites. The three (3) convenience sites that will be closed are Old Forty, Peters Bridge, and Reeds Road.