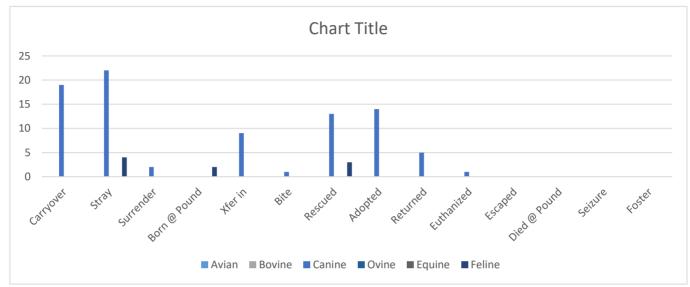

s that could cut or injure the animals and/or possible safety and/or injury potentials to the staff and animals. <u>Total in March (0) Hour</u>

<u>Canine Shots:</u> Whenever needed, the Officers will provide shots to the canines within the shelter. This is based on the number of canines in the shelter. <u>Total in March (1.5) Hours</u>

<u>Shelter Related:</u> The Officers provide support to the pound attendants and the Adoption/Rescue Coordinator at the shelter. This includes but not limited to animal transports, animal feed from the storage bins to the shelter, transfer cleaning chemicals from the outside building to inside the shelter and many other related issues as an example. <u>Total in March (25.5) Hours</u>

#### **Sussex County Animal Control** Monthly Intake Report March 2018



|        | Carryover | Stray | Surrender | Born @ Pound | Xfer in | Bite | Rescued | Adopted | Returned | Euthanized | Escaped | Died @ Pound | Seizure | Foster |
|--------|-----------|-------|-----------|--------------|---------|------|---------|---------|----------|------------|---------|--------------|---------|--------|
| Avian  | 0         | 0     | 0         | 0            | 0       | 0    | 0       | 0       | 0        | 0          | 0       | 0            | 0       | 0      |
| Bovine | 0         | 0     | 0         | 0            | 0       | 0    | 0       | 0       | 0        | 0          | 0       | 0            | 0       | 0      |
| Canine | 19        | 22    | 2         | 0            | 9       | 1    | 13      | 14      | 5        | 1          | 0       | 0            | 0