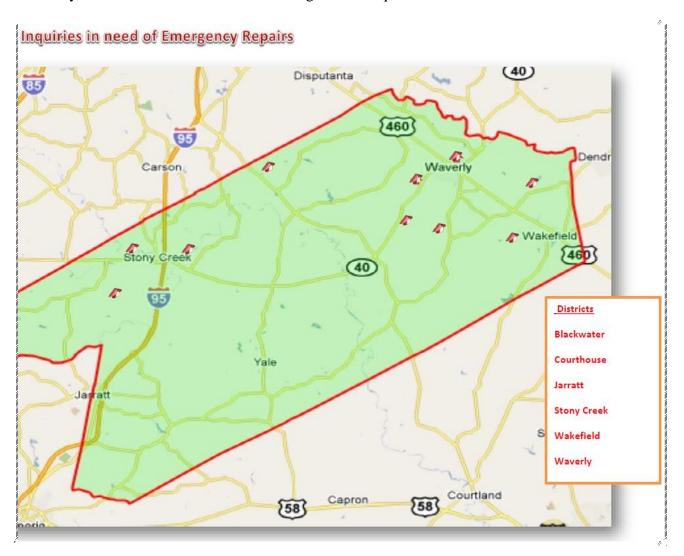

#### 11. Board Members Comments

- 11.01 Blackwater District
- 11.02 Courthouse District
- 11.03 Henry District
- 11.04 Stony Creek District
- 11.05 Wakefield District
- 11.06 Waverly District

#### 11. Board Member Comments

- 11.01 Blackwater District recognized help received from Delegate Tyler.
- 11.02 Courthouse District none
- <u>11.03</u> Henry District Thanked the persons who sent cards and phone calls while he was incapacitated. He appreciated it.
- 11.04 Stony Creek District Attended a couple Work Force Development meeting. There is \$1.6 million that need to be expended by early June looking to make commitment for funding. Provide some support for transportation—van run on predetermined scheduled from Petersburg to Stony Creek, Waverly, etc. to Work Force Center Training site.
- 11.05 Wakefield District Attended Wakefield Town Hall meeting. Presented check.
- <u>11.06</u> Waverly District Complaints from citizens about convenience sites. Need lower dumpsters. Old tree on Georgetown Road. Road need major repair.