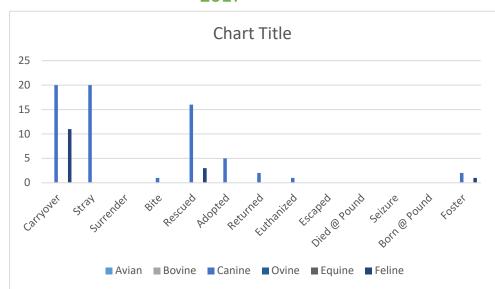

that could cut or injure the animals and/or possible safety and/or injury potentials to the staff and animals. <u>Total in</u> <u>March (5 Hour)</u>

<u>Canine Shots</u>: Whenever needed, the Officers will provide shots to the canines within the shelter. This is based on the number of canines in the shelter. <u>Total in March (0 Hours)</u>

<u>Shelter Related</u>: The Officers provide support to the pound attendants and the Adoption/Rescue Coordinator at the shelter. This includes but not limited to animal transports, animal feed from the storage bins to the shelter, transfer cleaning chemicals from the outside building to inside the shelter and many other related issues as an example. <u>Total in March (36.5 Hours)</u>

#### Sussex County Animal Control Monthly Intake Report March 2017



\_

|        | Carryover | Stray | Surrender | Bite | Rescued | Adopted | Returned | Euthanized | Escaped | ied @ Poun | Seizure | orn @ Poun | Foster |
|--------|-----------|-------|-----------|------|---------|---------|----------|------------|---------|------------|---------|------------|--------|
| Avian  | 0         | 0     | 0         | 0    | 0       | 0       | 0        | 0          | 0       | 0          | 0       | 0          | 0      |
| Bovine | 0         | 0     | 0         | 0    | 0       | 0       | 0        | 0          | 0       | 0          | 0       | 0          | 0      |
| Canine | 14        | 10    | 3         | 2    | 11      | 2       | 3        | 1          | 0       | 0          | 0       | 0          | 1      |
| Ovine  | 0         | 0     | 0         | 0    |