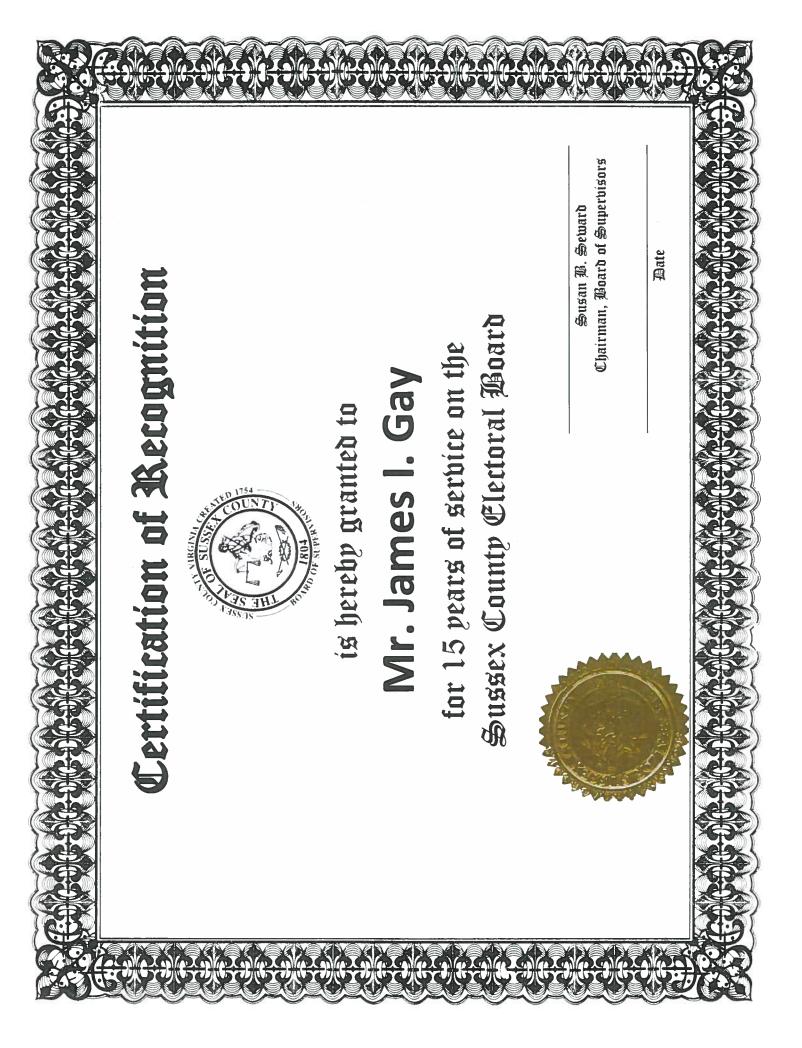

#### 3. Recognitions/Awards

- 3.01 Recognition: Mr. James I. Gay Electoral Board
- 3.02 Presentation: Reassessment Status, Mr. Robert H. Pearson, Pearson Appraisal