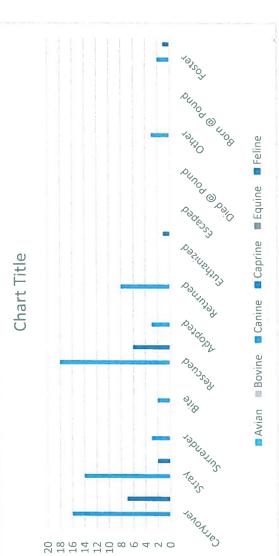

| 107-16041501                                                           | 108-16041801                                                                 | 109-16041901                                                           | 111-16042201                                            |  | 46-15080501                                                               | 03-16010601                                                               | 05-16011304                                                               | 06-16021801                                              | 07-16021802                                              | 08-16030201                                                  |  |

### Sussex County Animal Control Monthly Intake Report

April 2016



| Avian 0   | Carryover Strav | Surrender | Bite | Rescued | Adopted | Returned | Euthanized | Escaped | Died @ Pound | Other | Born @ Pound |
|-----------|-----------------|-----------|------|---------|---------|----------|------------|---------|--------------|-------|--------------|
|           |                 | 0         | 0    | 0       | 0       | 0        | 0          | 0       | 0            | 0     | 0            |
| Bovine 0  | 0               | 0         | 0    | 0       | 0       | 0        | 0          | 0       | 0            | 0     | 0            |
| Canine 16 | 14              | 3         | 2    | 18      | 3       | 00       | 0          | 0       | 0            | 3     | 0            |
| Caprine 0 | 0               | 0         | 0    | 0       | 0       | 0        | 0